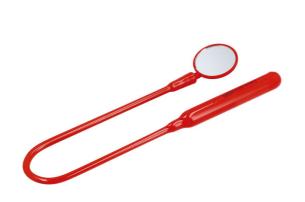

## **Insulated Flexible Inspection Mirror**

A fully insulated inspection mirror, approved for live working up to 1000V AC / 1500V DC, ideal for hybrid and EV servicing and maintenance. Featuring a 55mm diameter lens and 400mm flexible shaft, ideal for the inspection of high voltage cables and connectors in confined areas such as battery packs, controlled and hard to reach under vehicle areas. It's finished in a high visibility orange rubber coating for easier handling.

## **Additional Information**

- · Insulated long handled inspection mirror for use near high voltage live circuits, with a rubber moulded casing for easier handling.
- Total length: 630mm; Flexible shaft: 400mm long; 9mm diameter.
- Mirror: 55mm diameter
- Manufactured to IEC60900 standards, for safe operator use on live voltages up to 1000V AC / 1500V DC.
- Insulated flexible magnetic pick up tool also available, please see Part No. 8689. NOTE: Do not apply bending pressure within 30mm of the mirror joint.